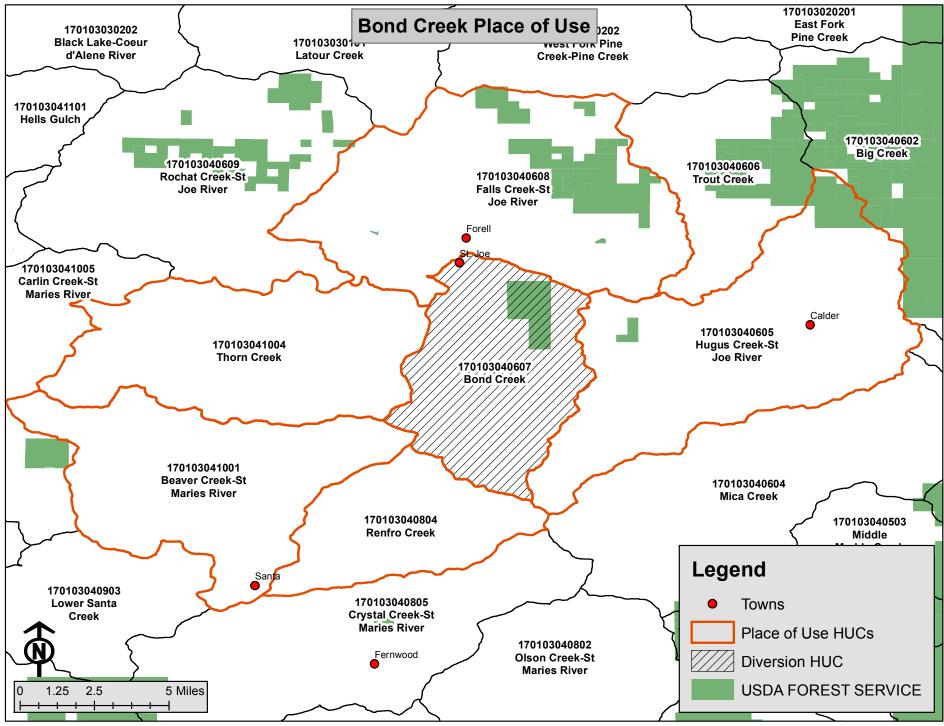

the purposes of the Organic Administration Act of 1897.

PLACE OF USE: National Forest System land in Bond Creek subwatershed (HUC12 170103040607), Falls

Creek-St Joe River subwatershed (HUC12 170103040608), Hugus Creek-St Joe River subwatershed (HUC12 170103040605), Thorn Creek subwatershed (HUC12 170103041004), Beaver Creek-St Maries River subwatershed (HUC12 170103041004) and Renfro Creek

subwatershed (HUC12 170103040804).

See Attachment 3.